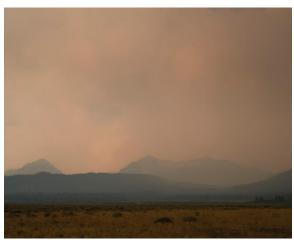

Gretta, Russell County, Kansas, 2020

Sublette, KS, 2020.

Former Darkroom, Haskell County Monitor-Chief, Sublette, KS, 2020.

T'Shawna, Tucumcari, NM, 2018

Wildfire, Idaho, 2016

Debris, New Mexico, 2018

US 163, Utah, 2018