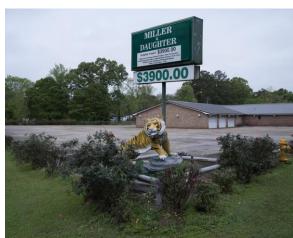

Telephone, Russell County, KS, 2020

Shopping Center, Baton Rouge, LA, 2020.

Monument Valley Navajo Tribal Park, Arizona, 2018

Gary, Main Street, Great Bend, KS, 2020.

Approaching Storm, Kansas, 2020

Eric, Russell County, Kansas, 2020.

Gretta, Russell County, Kansas, 2020

Sublette, KS, 2020.

Former Darkroom, Haskell County Monitor-Chief, Sublette, KS, 2020.

T'Shawna, Tucumcari, NM, 2018

Wildfire, Idaho, 2016

Debris, New Mexico, 2018

US 163, Utah, 2018