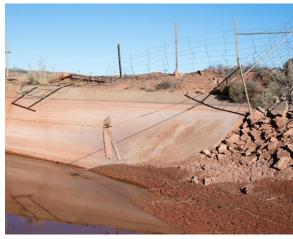

Gretta, Russell County, Kansas, 2020

Sublette, KS, 2020.

Former Darkroom, Haskell County Monitor-Chief, Sublette, KS, 2020.

T'Shawna, Tucumcari, NM, 2018

Wildfire, Idaho, 2016

Debris, New Mexico, 2018

US 163, Utah, 2018