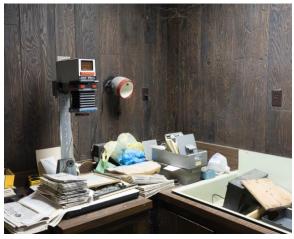

Gretta, Russell County, Kansas, 2020

Sublette, KS, 2020.

Former Darkroom, Haskell County Monitor-Chief, Sublette, KS, 2020.

T'Shawna, Tucumcari, NM, 2018

Wildfire, Idaho, 2016

Debris, New Mexico, 2018

US 163, Utah, 2018